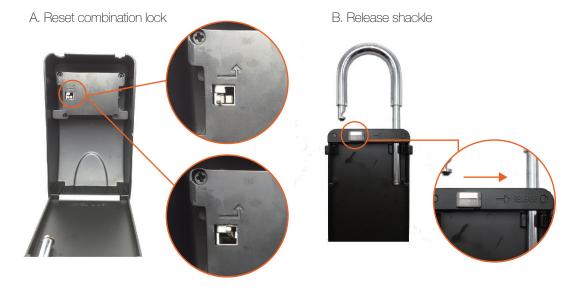

## A. Reset combination lock

- 1. Read ALL the instructions before starting the resetting procedure.
- 2. Open the safe with the default combination: 0-0-0-0
- 3. Slide the reset pin to the right and upward.
- 4. Select your desired combination on the dials. Ensure that the numbers are positioned centrally and have clicked into position.
- 5. Don't forget your combination! Or you will lose valuable surfing time!
- 6. Slide the reset pin back into its original position.

## B. Release shackle`

Slide the release button inside the safe to the right and pull the shackle upward.